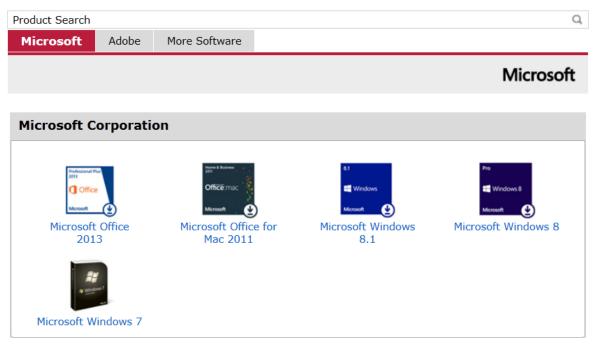

only choice in the list).

Click "Register"

**7** Go "shopping".

Add software to cart.....