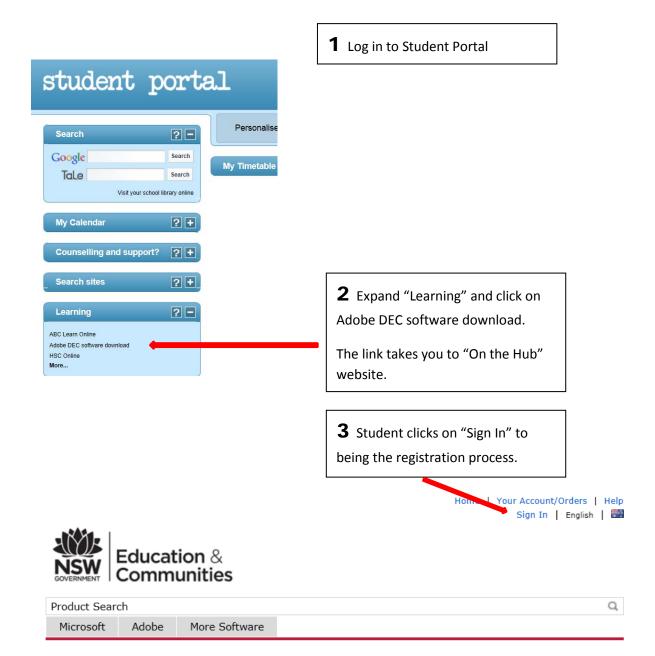

## Welcome to your Academic Software Download Centre!

All NSW Department of Education and Communities students are eligible to download and licence Adobe and Microsoft software from this website.

This software is only available to download onto personally owned devices.

Students will need to use their @education.nsw.gov.au student email address to register on their first visit. To register, click on the "Sign In" link at the top of the page and then click on the REGISTER button. A verification email will be sent to your DEC email address. To complete the registration please select the link provided in the email.

Note: Individual students are eligible for one download per application only.

**Download Software** 

Back

Register

| GOVERNMENT   Communities                                                                                       |                                                                |
|----------------------------------------------------------------------------------------------------------------|----------------------------------------------------------------|
| Product Search                                                                                                 |                                                                |
| Microsoft Adobe More Software                                                                                  |                                                                |
|                                                                                                                |                                                                |
| Sign In                                                                                                        |                                                                |
| Username*                                                                                                      |                                                                |
| Password*                                                                                                      |                                                                |
| Sign In                                                                                                        |                                                                |
| Forgot username or password?                                                                                   |                                                                |
| Register                                                                                                       |                                                                |
| Need to request an account or complete registration? Click the Register button below to continue.  Register    | <b>4</b> For first time use, students need to click "Register" |
|                                                                                                                |                                                                |
| Account Verification > Verify Email Address  Your organization issued email address*                           | <b>5</b> Enter DEC student email address:                      |
| Your organization issued email address* user.name@education.nsw.gov.au                                         | user.name@education.nsw.gov.au.                                |
| Ensure your email client is configured to accept messages from @kivuto.com.                                    | Students are then prompted to                                  |
| Continue                                                                                                       | enter their name and choose a password.                        |
|                                                                                                                |                                                                |
|                                                                                                                |                                                                |
| Group of which you are a member*  Students  ▼                                                                  | <b>6</b> Choose "Student" from the                             |
| If you are audited, and you are unable to supply proof of your selection upon request, you products you order. | pull-down menu (students is the                                |