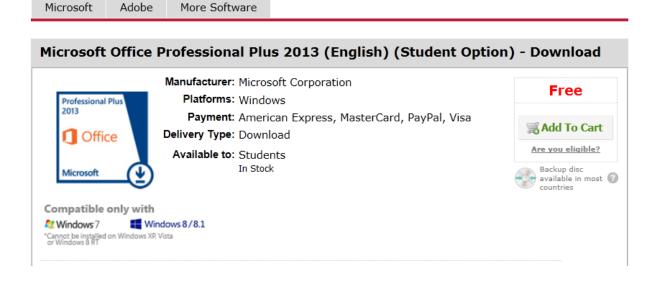

Note: Individual students are eligible for one download per application only.

**Download Software** 

Back

Register

| GOVERNMENT   Communities                                                                                       |                                                                |
|----------------------------------------------------------------------------------------------------------------|----------------------------------------------------------------|
| Product Search                                                                                                 |                                                                |
| Microsoft Adobe More Software                                                                                  |                                                                |
|                                                                                                                |                                                                |
| Sign In                                                                                                        |                                                                |
| Username*                                                                                                      |                                                                |
| Password*                                                                                                      |                                                                |
| Sign In                                                                                                        |                                                                |
| Forgot username or password?                                                                                   |                                                                |
| Register                                                                                                       |                                                                |
| Need to request an account or complete registration? Click the Register button below to continue.  Register    | <b>4</b> For first time use, students need to click "Register" |
|                                                                                                                |                                                                |
| Account Verification > Verify Email Address  Your organization issued email address*                           | <b>5</b> Enter DEC student email address:                      |
| Your organization issued email address* user.name@education.nsw.gov.au                                         | user.name@education.nsw.gov.au.                                |
| Ensure your email client is configured to accept messages from @kivuto.com.                                    | Students are then prompted to                                  |
| Continue                                                                                                       | enter their name and choose a password.                        |
|                                                                                                                |                                                                |
|                                                                                                                |                                                                |
| Group of which you are a member*  Students  ▼                                                                  | <b>6</b> Choose "Student" from the                             |
| If you are audited, and you are unable to supply proof of your selection upon request, you products you order. | pull-down menu (students is the                                |

only choice in the list).

Click "Register"

**7** Go "shopping".

Add software to cart.....